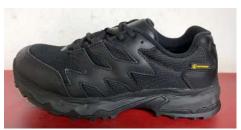

Ireland

**Description** 

PPE Type: an occupational footwear

Product reference : Carrig Low Black

Article code: 62201

Construction and material of outsole : CEMENT, EVA/RUBBER SOLE

**Pictures:** 

G2201