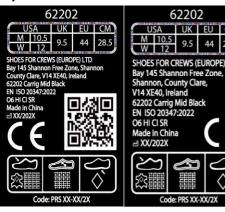

Ireland

Description

**PPE Type:** an occupational footwear

**Product reference: Carrig Mid Black** 

Article code: 62202

Construction and material of outsole: **CEMENT, EVA/RUBBER SOLE** 

**Pictures:** 

Reference standard: EN ISO 20347:2022

Classification: I Category: 06 HI CI SR

Size range: USA3.5-14/ UK2.5-13 /EU35-

48/ CM21.5-31.5

Insert nature: N/A Toecap nature: N/A

At the date of certificate the product is in compliance with Annex XVII of REACh regulation (n° 1907/2006 and revisions)