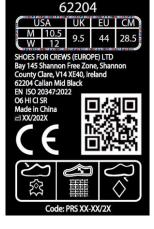

#### Shoes For Crews(Europe)Limited

Bay 145 Shannon Free Zone Shannon, County Clare, V14 XE40 Ireland

## **Description**

PPE Type : Product reference : Article code : Construction and material of outsole : Pictures : an occupational footwear Callan Mid Black 62204 CEMENT, EVA/ RUBBER SOLE

Reference standard :EN ISO 20347:2022Classification : ICategory : O6 HI CI SRSize range : USA3.5-14/ UK2.5-13/ EU35-48/ CM21.5-31.5Toecap nature : N/AInsert nature : N/A