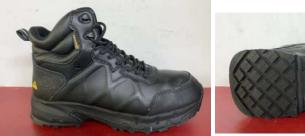

## **Description**

PPE Type : Product reference : Article code : Construction and material of outsole : Pictures : an occupational footwear Callan Mid Black 62204 CEMENT, EVA/ RUBBER SOLE

Reference standard :EN ISO 20347:2022Classification : ICategory : O6 HI CI SRSize range : USA3.5-14/ UK2.5-13/ EU35-48/ CM21.5-31.5Toecap nature : N/AInsert nature : N/A