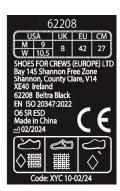

### Description

**PPE Type : Product reference :** Article code : Construction and material of outsole : **Pictures** :

an occupational footwear **Beltra** 62208 **CEMENT, EVA/ RUBBER SOLE** 

**Reference standard :** EN ISO 20347:2022 **Classification : I** Category : O6 SR Size range : USA3.5-16/ UK2.5-15/ EU35-50/ CM21.5-33.5 Toecap nature : N/A

Insert nature : N/A

At the date of certificate the product is in compliance with Annex XVII of REACh regulation (n° 1907/2006 and revisions)

Full description of the PPE, reference rules verified in the context of the EU-type examination and information given on the product are detailed in the manufacturer's technical file index 02 dated from MARCH 2024 and the user instructions index 2023-3-14.