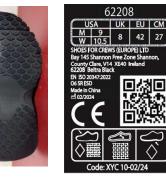

### Description

**PPE Type : Product reference :** Article code : Construction and material of outsole : **Pictures** :

an occupational footwear **Beltra** 62208 **CEMENT, EVA/ RUBBER SOLE** 

**Reference standard :** EN ISO 20347:2022 **Classification : I** Category : O6 SR Size range : USA3.5-16/ UK2.5-15/ EU35-50/ CM21.5-33.5 Toecap nature : N/A

Insert nature : N/A

At the date of certificate the product is in compliance with Annex XVII of REACh regulation (n° 1907/2006 and revisions)

Full description of the PPE, reference rules verified in the context of the EU-type examination and information given on the product are detailed in the manufacturer's technical file index 02 dated from MARCH 2024 and the user instructions index 2023-3-14.