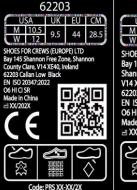

# an occupational footwear **Callan Low Black** 62203

**CEMENT, EVA/ RUBBER SOLE** 

#### EN ISO 20347:2022 **Reference standard : Classification : I** Category : O6 HI CI SR Size range : USA3.5-14/ UK2.5-13/ EU35-48/ CM21.5-31.5 Toecap nature : N/A

# Insert nature : N/A

At the date of certificate the product is in compliance with Annex XVII of REACh regulation (n° 1907/2006 and revisions)

Full description of the PPE, reference rules verified in the context of the EU-type examination and information given on the product are detailed in the manufacturer's technical file index 02 dated from APRIL 2024 and the user instructions index 2023-12-6.