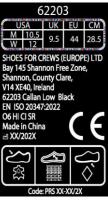

# an occupational footwear **Callan Low Black** 62203

**CEMENT, EVA/ RUBBER SOLE** 

#### EN ISO 20347:2022 **Reference standard : Classification : I** Category : O6 HI CI SR Size range : USA3.5-14/ UK2.5-13/ EU35-48/ CM21.5-31.5 Toecap nature : N/A

# Insert nature : N/A

At the date of certificate the product is in compliance with Annex XVII of REACh regulation (n° 1907/2006 and revisions)

Full description of the PPE, reference rules verified in the context of the EU-type examination and information given on the product are detailed in the manufacturer's technical file index 02 dated from APRIL 2024 and the user instructions index 2023-12-6.