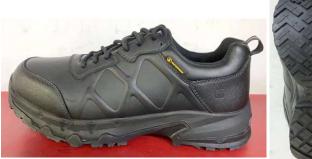

# Description

**PPE Type : Product reference :** Article code : Construction and material of outsole : **Pictures** :

# an occupational footwear **Callan Low Black** 62203

**CEMENT, EVA/ RUBBER SOLE** 

#### EN ISO 20347:2022 **Reference standard : Classification : I** Category : O6 HI CI SR Size range : USA3.5-14/ UK2.5-13/ EU35-48/ CM21.5-31.5 Toecap nature : N/A