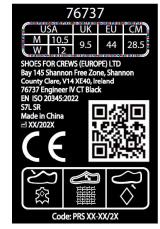

## **Description**

PPE Type : Product reference : Article code : Construction and material of outsole : Pictures : a safety footwear Engineer IV CT 76737 CEMENT, EVA/RUBBER SOLE

**Toecap nature : Non Metallic** 

Reference standard : EN ISO 20345:2022 Classification : I Category : S7L SR Size range : USA3.5-14/ UK2.5-13/ EU35-48/ CM21.5-31.5

### Insert nature : Non Metallic

At the date of certificate the product is in compliance with Annex XVII of REACh regulation (n° 1907/2006 and revisions)

Full description of the PPE, reference rules verified in the context of the EU-type examination and information given on the product are detailed in the manufacturer's technical file index 02 dated from APRIL 2024 and the user instructions index 2023-12-6.