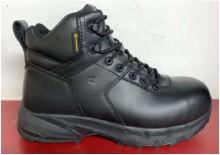

## **Description**

PPE Type : Product reference : Article code : Construction and material of outsole : Pictures : a safety footwear Engineer IV CT 76737 CEMENT, EVA/RUBBER SOLE

**Toecap nature : Non Metallic** 

Reference standard : EN ISO 20345:2022 Classification : I Category : S7L SR Size range : USA3.5-14/ UK2.5-13/ EU35-48/ CM21.5-31.5